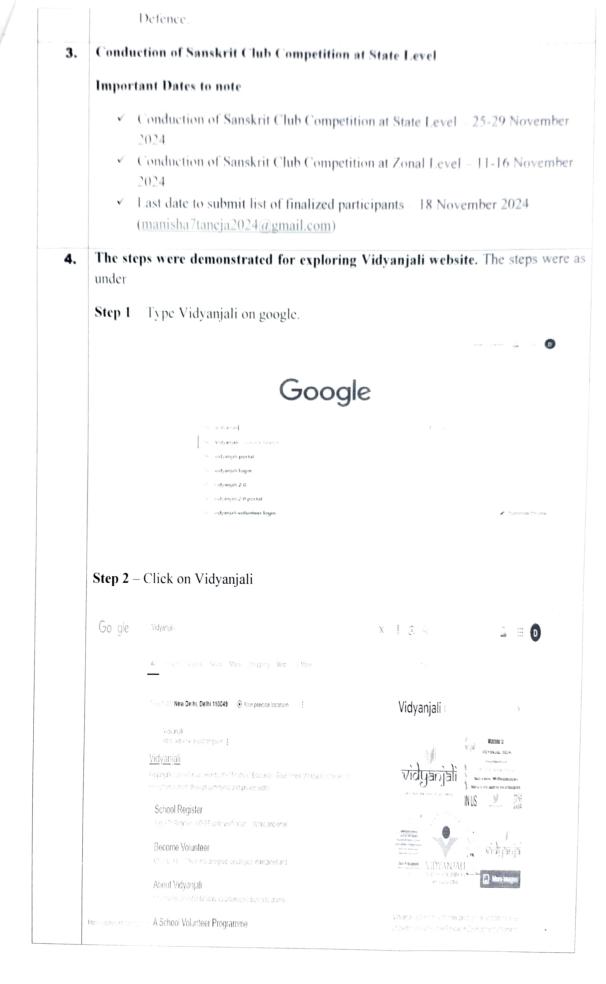

## 1. Vidyanjali –

- Each One Connect One Campaign initiated by Delhi after Volunteer BanoAbhiyaan by Ministry of Education during Shiksha Saptah. Every teacher of the school will connect one volunteer with Vidyanjali programme. In this way, each school may create its own VOLUNTEER POOL. The new volunteers registered during Shiksha Saptah should be equal to the total number of teachers in the particular school. For eg, if total number of teachers is 80 then new volunteer registration should be 80.
  Mapping of Schools around University of Delhi Colleges – The DDEs were requested through email dated for mapping the schools around University of Delhi Colleges so that the students may get registered on Vidyanjali portal and
  - Sessions by Delhi Police about Safety of Children in the morning assembly As we know that a minor girl is assaulted only by people known